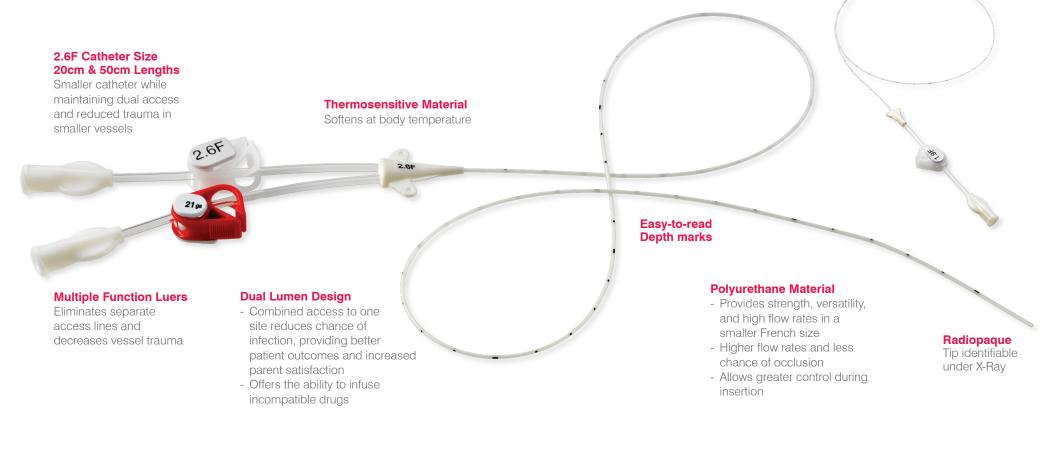

# **VASCU-PICC® TLS**

**SMALL but POWERFUL** Approved for infusion therapy

From the smallest to the largest — and now everyone in-between — Medcomp® has a catheter size for any pediatric patient. VASCU-PICC® TLS is the latest addition to our PICC product line and features a dual lumen configuration, soft polyurethane body, and high flow rates in a small French size. Since smaller veins require greater precision, it only makes sense to offer you more choices in PICC sizes.

#### Comfort

Comfort is a special challenge with your pediatric patients. The smaller French size features a dual lumen which means fewer sticks, fewer tears.

## Versatility

Since many pediatric patients require a combination of nutrition, fluids and/or medicine, the dual lumen configuration enables one catheter to serve multiple functions.

### **Perfect Fit**

Medcomp® offers a full-line of pediatric PICC sizes to fit any pediatric patient. The new 2.6F fits nicely between existing 1.9F and 3F catheters, and makes catheter insertion easier.